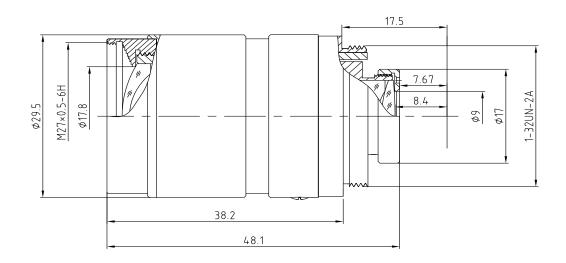

## Lensagon C3M1216

12mm F1.6 For 2/3" format cameras 3megapixel C-mount

| Model No.                   |            | C3M1216                |
|-----------------------------|------------|------------------------|
| Mount                       |            | С                      |
| Image Format                |            | 2/3"                   |
| Focal Length                |            | 12mm                   |
| Maximum Aperture            |            | 1.6                    |
| Back Focal Length           |            | 8.4mm                  |
| Adjustment                  | Focus      | Manual with lock screw |
|                             | Iris       | Manual with lock screw |
| Angle of View               | Diagonal   | 49.2°                  |
|                             | Horizontal | 40.2°                  |
|                             | Vertical   | 30.5°                  |
| Working Distance Range      |            | 0.15m ~∞               |
| Resolution                  |            | 70% @100lp/mm (center) |
| Optical Distortion          |            | ≤ 0.7%                 |
| Filter Size                 |            | M27x0.5                |
| Weight                      |            | 68.2g                  |
| Operating Temperature Range |            | -10° ~ 50°             |

Dimension