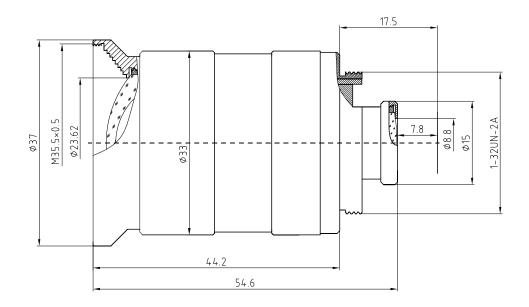

## Lensagon C3M0616

6mm F1.6 For 1/1.8" format cameras 3megapixel C-mount

| Model No.                   |            | C3M0616                |       |      |       |      |       |
|-----------------------------|------------|------------------------|-------|------|-------|------|-------|
| Mount                       |            | С                      |       |      |       |      |       |
| Image Format                |            | 1/1.8"                 |       |      |       |      |       |
| Focal Length                |            | 6mm                    |       |      |       |      |       |
| Maximum Aperture            |            | 1.6                    |       |      |       |      |       |
| Back Focal Length           |            | 7.8mm                  |       |      |       |      |       |
| Adjustment                  | Focus      | Manual with lock screw |       |      |       |      |       |
|                             | Iris       | Manual with lock screw |       |      |       |      |       |
| Angle of View               | Diagonal   | 1/1.8"                 | 60.3° | 1/2" | 56.9° | 1/3" | 43.3° |
|                             | Horizontal |                        | 45.1° |      | 43.3° |      | 33.2° |
|                             | Vertical   |                        | 71.1° |      | 67.2° |      | 53.8° |
| Working Distance Range      |            | 0.15m ~∞               |       |      |       |      |       |
| Resolution                  |            | 30% @150lp/mm          |       |      |       |      |       |
| Optical Distortion          |            | ≤ 1.8%                 |       |      |       |      |       |
| Filter Size                 |            | M35.5x0.5              |       |      |       |      |       |
| Weight                      |            | 91.1g                  |       |      |       |      |       |
| Operating Temperature Range |            | -10° ~ 50°             |       |      |       |      |       |

## **Dimension**