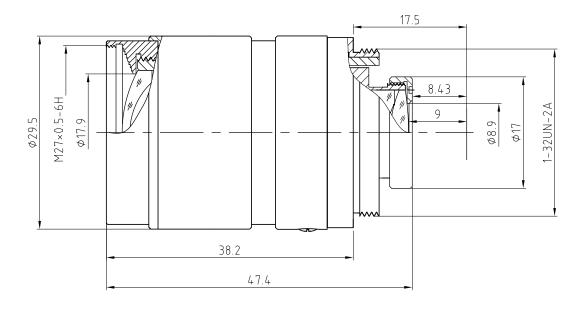

## Lensagon C3M0814

8mm F1.4 For 1/1.8" format cameras 3megapixel C-mount

| Model No.                   |            | C3M0814                |       |      |       |      |       |
|-----------------------------|------------|------------------------|-------|------|-------|------|-------|
| Mount                       |            | С                      |       |      |       |      |       |
| Image Format                |            | 1/1.8"                 |       |      |       |      |       |
| Focal Length                |            | 8mm                    |       |      |       |      |       |
| Maximum Aperture            |            | 1.4                    |       |      |       |      |       |
| Back Focal Length           |            | 9mm                    |       |      |       |      |       |
| Adjustment                  | Focus      | Manual with lock screw |       |      |       |      |       |
|                             | Iris       | Manual with lock screw |       |      |       |      |       |
| Angle of View               | Diagonal   | 1/1.8"                 | 58.2° |      | 53.8° | 1/3" | 41.7° |
|                             | Horizontal |                        | 48.3° | 1/2" | 43.4° |      | 33.2° |
|                             | Vertical   |                        | 36.4° |      | 33.2° |      | 25.2° |
| Working Distance Range      |            | 0.2m ~∞                |       |      |       |      |       |
| Resolution                  |            |                        |       |      |       |      |       |
| Optical Distortion          |            |                        |       |      |       |      |       |
| Filter Size                 |            | M27x0.5                |       |      |       |      |       |
| Weight                      |            | 64.8g                  |       |      |       |      |       |
| Operating Temperature Range |            | -10° ~ 50°             |       |      |       |      |       |

## **Dimension**