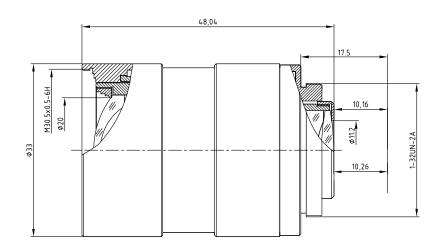

## Lensagon C3M1616

16mm F1.6 For 2/3" format cameras 3megapixel C-mount

| Model No.                   |            | C3M1216                |
|-----------------------------|------------|------------------------|
| Mount                       |            | С                      |
| Image Format                |            | 2/3"                   |
| Focal Length                |            | 16mm                   |
| Maximum Aperture            |            | 1.6                    |
| Back Focal Length           |            | 10.2mm                 |
| Adjustment                  | Focus      | Manual with lock screw |
|                             | Iris       | Manual with lock screw |
| Angle of View               | Diagonal   | 37°                    |
|                             | Horizontal | 29.5°                  |
|                             | Vertical   | 22.6°                  |
| Working Distance Range      |            | 0.3m ~∞                |
| Resolution                  |            | 70% @100lp/mm (center) |
| Optical Distortion          |            | ≤ 1.5%                 |
| Filter Size                 |            | M30.5x0.5              |
| Weight                      |            | 89g                    |
| Operating Temperature Range |            | -10° ~ 50°             |

Dimension