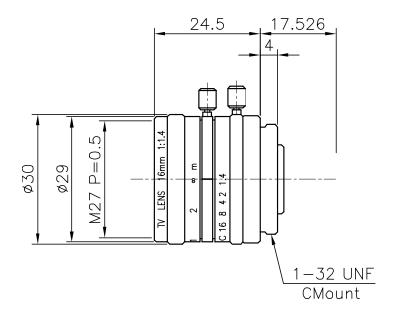

## Lensagon CY1614

16mm F1.4 For 2/3" format cameras C-mount

| MODEL NUMBER                |       | Lensagon CY1614        |
|-----------------------------|-------|------------------------|
| MOUNT                       |       | С                      |
| IMAGE FORMAT                |       | 2/3"                   |
| FOCAL LENGTH                |       | 16mm                   |
| MAXIMUM APERTURE            |       | F1.4                   |
| ANGLE OF VIEW               |       | 23.2°x 30.7°           |
| ADJUSTMENT                  | FOCUS | Manual with lock screw |
|                             | IRIS  | Manual with lock screw |
| MINIMUM WORKING DISTANCE    |       | 0.4m(From Front Lens)  |
| FILTER SIZE                 |       | M27mm P=0.5            |
| BACK FOCUS                  |       | 12.44mm(In Air)        |
| DIMENSIONS                  |       | Ф30mm×24.5mm           |
| WEIGHT                      |       | 40g                    |
| OPERATING TEMPERATURE RANGE |       | -10 °C ~ 50 °C         |

## DIMENSION

\*DESIGN AND SPECIFICATIONS ARE SUBJECT TO CHANGE WITHOUT NOTICE