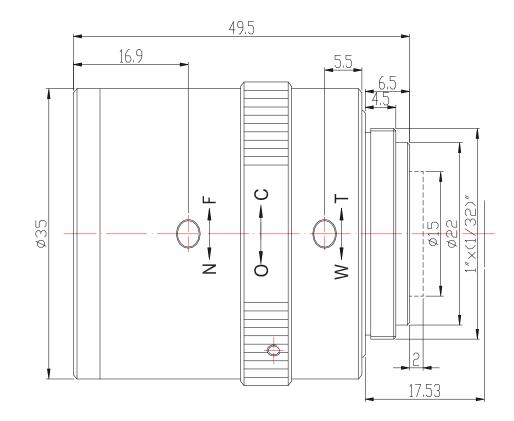

## Specification

1. Image format: 1/2"

2. Mount: C

3. Focal length: 4~10mm

4. Aperture: 1.6 ~ Close

5. M.O.D: 0.2m

6. Zoom: Manual with lock

7. Focus: Manual with lock

8. Iris: Manual with lock

9. Back Focal Length: 9.5mm

10. Field of View : on1/2" (Horizontal) :  $87.2^{\circ} \sim 44.4^{\circ}$ 

11. Weight: 85g

12. Note: megapixel

| TOLERANCE             |           | UNIT mm                    | MATERIAL                       | SCALE | SHEET         | 1 OF 1 | QUANTITY | TYPE         |        |
|-----------------------|-----------|----------------------------|--------------------------------|-------|---------------|--------|----------|--------------|--------|
| DIMENSION             | TOLERANCE |                            | LENSATIO                       | N     | BORDER<br>A4  | NAME   | DATE     | PART NO.     | REV.N( |
| X.XX                  | ø 0.05    |                            | smart lenses. smart solutions. | I     | DRAWING<br>BY |        |          |              | A      |
| X.X                   | ø 0.10    |                            |                                |       | CHECKED       |        |          | DATA BASE    |        |
| X.                    | ø 0.30    | TITLE L ODGG G G C \ / \ / |                                |       | BY            |        |          |              |        |
| DO NOT COM E DE AMINO |           | Lensagon CVM401            |                                | 40100 | APRROVED      |        |          | CONFIDENTIAL |        |
| DO NOT SCALE DRAWING  |           |                            | •                              |       | BY            |        |          | COM IDEM     |        |