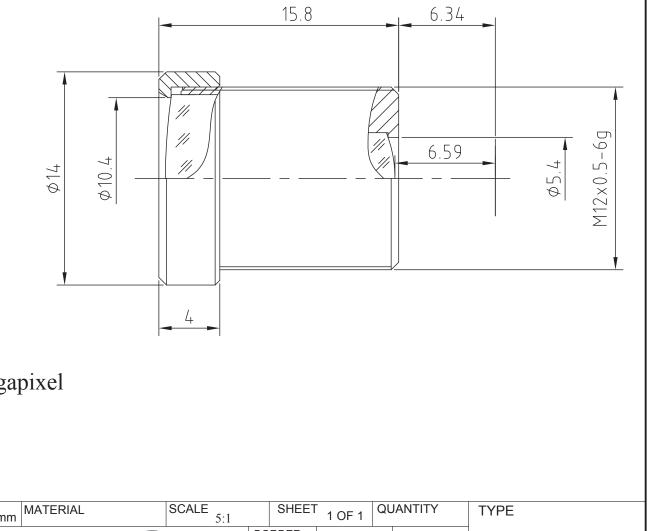

## SPECIFICATION

- 1 Sensing Area: 1/3"
- 2 Focal Length: 16.0mm
- 3 Back Focal Length: 6.59mm
- 4 F/NO: 1.8
- 5 Iris: Fixed
- 6 Optical Distortion:
- 7 Lens Construction:
  - 4 Components 4Groups
- 8 Field Angle (Diagonal): 21°x16.5°x12.5°
- 9 Focus Extent: 20 cm  $\infty$
- 10 Weight : 6g
- 11 Feature/Function:Day&Night Lens, Megapixel

| DO NOT SCALE DRAWING |                  | BM16018 Full thread |                                | APRROVED<br>BY |               |             | CONFIDEN | ΓIAL      |        |
|----------------------|------------------|---------------------|--------------------------------|----------------|---------------|-------------|----------|-----------|--------|
| X.X                  |                  | TITLE F             |                                |                | CHECKED<br>BY |             |          |           |        |
| X.XX<br>X.X          | ø 0.05<br>ø 0.10 |                     | smart lenses. smart solutions. | IN             | DRAWING<br>BY |             |          | DATA BASE | A      |
| DIMENSION            | TOLERANCE        |                     | LENSATIO                       | NI             | BORDER<br>A4  | NAME        | DATE     | PART NO.  | REV.N( |
| TOLEF                | RANCE            | UNIT mm             | MATERIAL                       | SCALE 5:1      | SHEET         | -<br>1 OF 1 | QUANTITY | TYPE      |        |