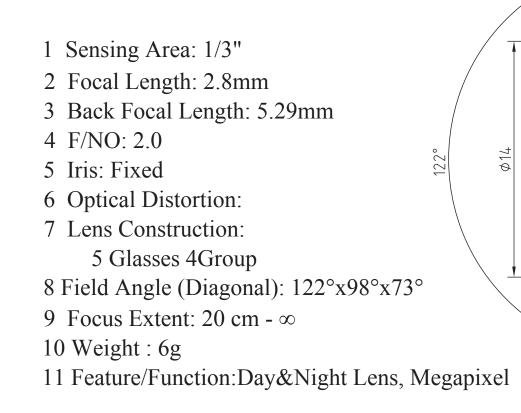

## SPECIFICATION

| TOLERANCE            |                     | UNIT mm    | MATERIAL                       | SCALE 5:1 | SHEET                   | 1 OF 1 | QUANTITY | TYPE        |             |
|----------------------|---------------------|------------|--------------------------------|-----------|-------------------------|--------|----------|-------------|-------------|
| DIMENSION<br>X.XX    | TOLERANCE<br>ø 0.05 |            | LENSATIO                       | N         | BORDER<br>A4<br>DRAWING | NAME   | DATE     | TE PART NO. | REV.N(<br>A |
| X.X<br>X.X<br>X.     | ø 0.10<br>ø 0.30    | smart lens | smart lenses. smart solutions. |           | BY<br>CHECKED<br>BY     |        |          | DATA BASE   |             |
| DO NOT SCALE DRAWING |                     |            | Lensagon BM                    |           | APRROVED<br>BY          |        |          | CONFIDEN    | TIAL        |