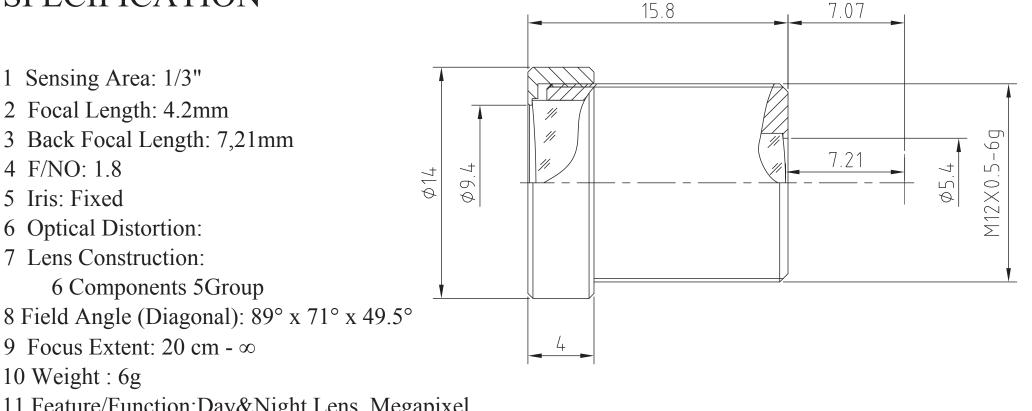

## **SPECIFICATION**

11 Feature/Function:Day&Night Lens, Megapixel

| TOLERANCE            |                            | UNIT mm | MATERIAL           | SCALE 5:1 | SHEET          | <sup>Г</sup> 1 OF 1 | QUANTITY | TYPE      |        |
|----------------------|----------------------------|---------|--------------------|-----------|----------------|---------------------|----------|-----------|--------|
| DIMENSION            | TOLERANCE                  | -       |                    | NI        | BORDER<br>A4   | NAME                | DATE     | PART NO.  | REV.N( |
| X.XX<br>X.X          | ø 0.05<br>ø 0.10<br>ø 0.30 |         | LENSATIO           | IN        | DRAWING<br>BY  |                     |          | DATA BASE | A      |
| X.X                  |                            | TITLE   |                    | throad    | CHECKED<br>BY  |                     |          |           |        |
| DO NOT SCALE DRAWING |                            |         | BM4218 Full thread |           | APRROVED<br>BY |                     |          | CONFIDE   | ITIAL  |